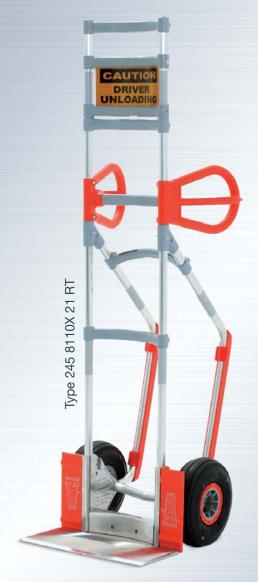

## **Beverage Hand Truck**

Our branded products

– made in Germany – offer the safety,
quality, and precise work-manship you
need for your professional transport
tasks.

Elliptical aluminum frame, weight saving and reinforced in the direction of strain. Durable weld-free frame.

Be seen with high visibility warning sign and reflective tape. (optional)

EXPRESSO's ergonomic Dog Ear Handles provide a secure grip and an optimum control. Knuckle guards protect your hands from injury.

Smooth running wheels, precision ball bearings, dust proof and maintenance free.

Type 245 8110X 21

Replaceable wearstrips, for smooth negotiation of steps and kerbs.

DRIVER

Closely-grooved footplate prevents loads from slipping sideways.