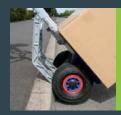

and kerbs.

and steps easy to negotiate while protecting fragile loads.

free. Optional puncture-proof wheels

The closely grooved sideways. Choose from a range of footplates.