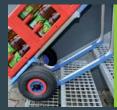

and kerbs.

and steps easy to negotiate while protecting fragile loads.

free. Optional puncture-proof wheels

The closely grooved sideways. Choose from a range of footplates.