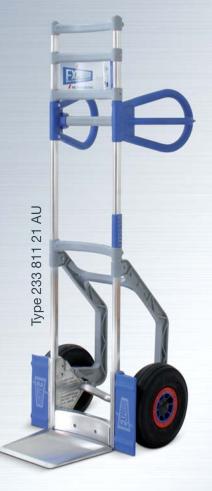

## **EXPRESSO'S PROFESSIONAL**

## **All-Rounder Hand Trucks**

frame, weight saving direction of strain. Durable weld-free

tising panel helps to and promotes your company's image.

a secure grip and an optimum control. Knuckle guards protect your hands from injury.

and kerbs.

and steps easy to negotiate while protecting fragile loads.

free. Optional puncture-proof wheels

The closely grooved sideways. Choose from a range of footplates.