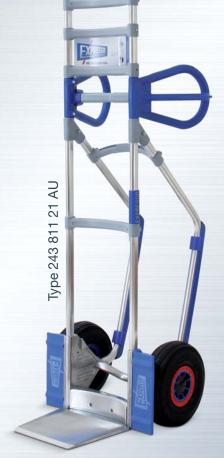

## **EXPRESSO'S PROFESSIONAL**

## **All-Rounder Hand Trucks**

frame, weight saving direction of strain. Durable weld-free

tising panel helps to and promotes your company's image.

a secure grip and an optimum control. Knuckle guards protect your hands from injury.

and kerbs.

and steps easy to negotiate while protecting fragile loads.

free. Optional puncture-proof wheels

The closely grooved sideways. Choose from a range of footplates.