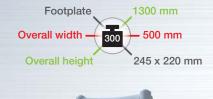

## **SHORT SKID UNIT:**

- more compact
- takes up less space in a van
- 250 kg carry capacity

## **LONG SKID UNIT:**

- much better to navigate kerbs and steps
- 300 kg carry capacity